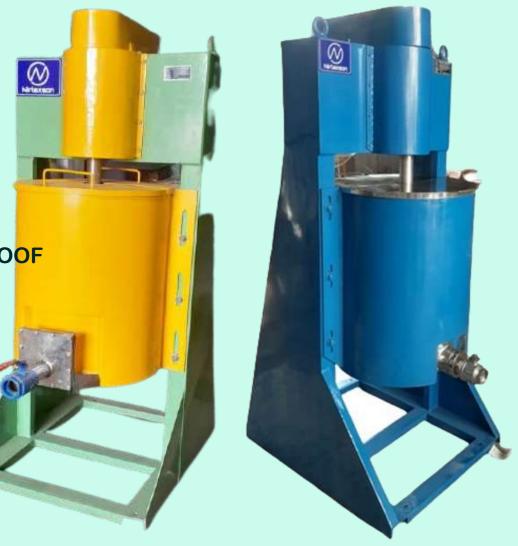

#### **WALL PUTTY PLANT**

- > INDUSTRIAL WALL PUTTY PLANT
- > CAPACITY AS PER REQUIREMENT
- > MOTOR FLAMEPROOF / NON FLAMEPROOF
- > POWER SUPPLY 430 V AC, 50 HZ
- > MOC SS304 / SS316 / AS PER REQUIREMENT