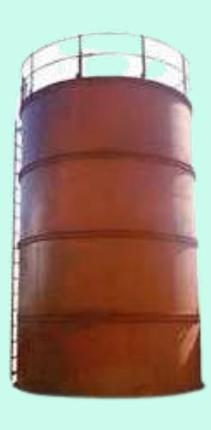

#### STORAGE TANK / VESSELS

- LIQUID STORAGE TANK / VESSELS
- > JACKETED OR NON JACKETED
- > CAPACITY AS PER REQUIREMENT
- > MOC SS304 / SS316 / MS
- > HIGH QUALITY OF WELDING
- > PHYSICAL & CHEMICAL CHECK OF STEEL
- > RADIOGRAPHY TEST FOR WELD JOINTS
- > FLAT BOTTOM / LUG MOUNTED / LEG MOUNTED