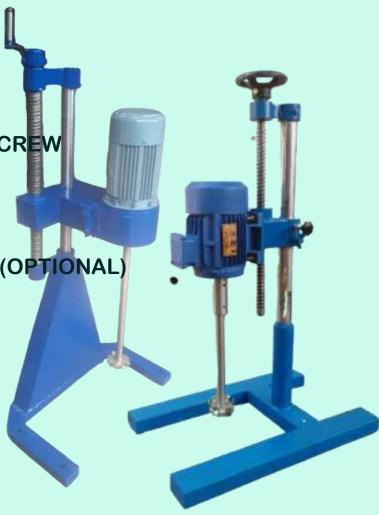

#### LAB STIRRER / LAB SCALE HSD

- > LAB STIRRER / LAB SCALE HSD
- > CAN BE LIFTED MANUALLY THROUGH LIFTING SCREW
- > RATING UP TO 2 HP
- > FLAMEPROOF / NON FLAMEPROOF MOTOR
- CONTROL PANEL WITH VFD FOR RPM CONTROL (OPTIONAL)
- > VESSEL OPTIONAL, AS PER REQUIREMENT
- ➤ MOC SS304 / SS316 / AS PER REQUIREMENT
- > USE: TO EMULSIFY, MIX, DISINTEGRATED, HOMOGENIZE & DISSOLVE SAMPLES