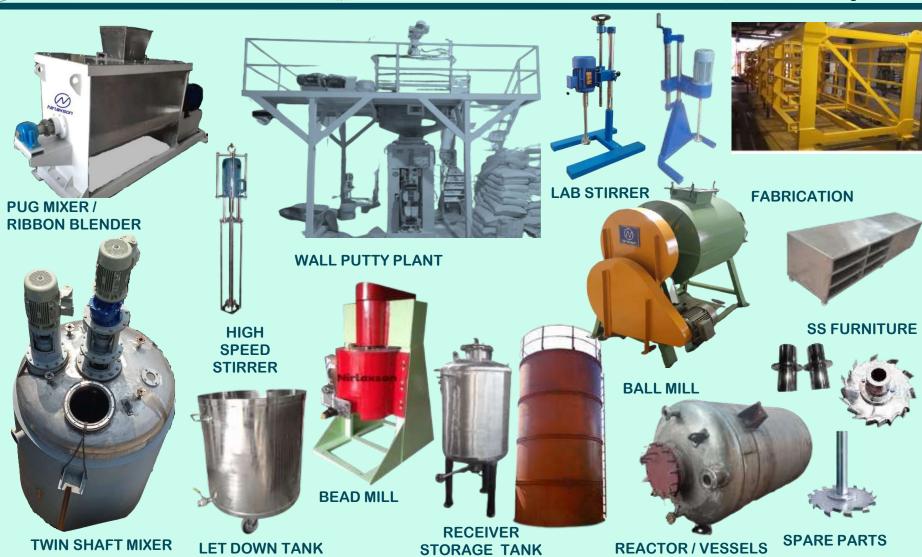

#### **OUR PRODUCTS:**

- Bead Mill
- Ball Mill
- Pug Mixer
- Ribbon Blender
- Sigma Mixer
- Attritor

- High Speed Stirrer
- High Speed Dissolver
- Slow Speed Dissolver
- Twin Shaft Dissolver
- Machine Spares

#### **OUR PRODUCTS:**

- Butterfly Mixer
- Tri Shaft Mixer
- Lab Stirrer
- Jacketed Reactor
- Limpet Coil Reactor
- Let Down Tanks

- Vessels
- Storage Tanks
- Receivers
- Heat Exchangers
- Screw Conveyer
- Dust Collector