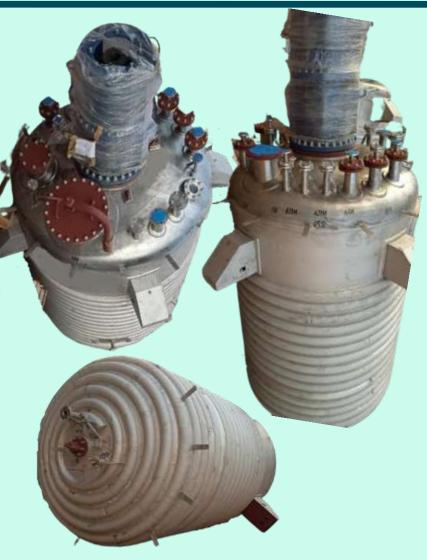

#### **REACTOR**

- > CHEMICAL REACTOR
- > JACKETED OR LIMPET COIL REACTOR
- CAPACITY & RATING AS PER REQUIREMENT
- > MOC SS304 / SS316 / AS PER REQUIREMENT
- > PRESSURE RATING AS PER REQUIREMENT
- > FLAMEPROOF / NON FLAMEPROOF MOTOR
- > HIGH QUALITY OF ARGON WELDING
- > PHYSICAL & CHEMICAL CHECK OF STEEL
- > RADIOGRAPHY TEST FOR WELD JOINTS
- > VFD CONTROL FOR MOTOR