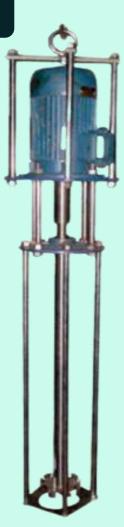

### HIGH SPEED DISPERSER (HSD) - HANGING TYPE

- > HANGING TYPE HIGH SPEED DISPERSER
- > CAN BE HANDLED WITH CHAIN BLOCK
- RATING AS PER USER REQUIREMENT
- > WITH SAFETY ROD
- > FLAMEPROOF / NON FLAMEPROOF MOTOR
- > VESSEL OPTIONAL, AS PER REQUIREMENT
- > MOC SS304 / SS316 / AS PER REQUIREMENT
- > USE: TO DISSOLVE / MIX MATERIAL WITH DIFFERENT VISCOSITY