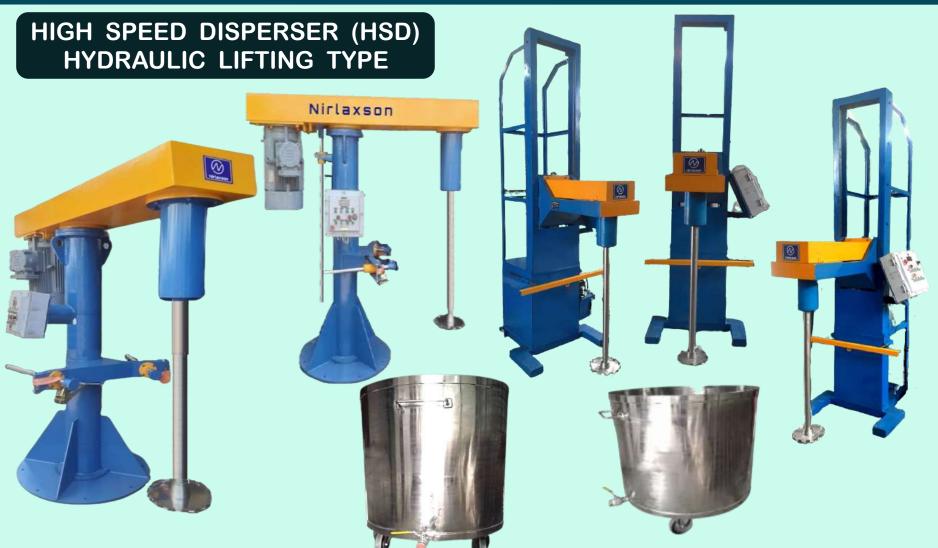

Manufacturer of Paint & Coating Industrial Machineries & Process Plant Equipments GSTIN: 27BBXPP0434L1Z1, IEC: BBXPP0434L, Email: Nirlaxson@gmail.com

HIGH SPEED DISPERSER (HSD) - HD SERIES

- > HYDRAULIC LIFTING TYPE
- > HEAVY DUTY TYPE WITH HYDRAULIC RAM
- RATING AS PER USER REQUIREMENT
- > SAFETY INTERLOCKS
- > FLAMEPROOF MOTOR
- > FLAMEPROOF OPERATING PANEL
- > CONTROL PANEL WITH VFD FOR RPM CONTROL
- > VESSEL AS PER REQUIREMENT
- > MOC SS304 / SS316 / AS PER REQUIREMENT
- ➤ USE: TO DISSOLVE / MIX MATERIAL WITH DIFFERENT VISCOSITY