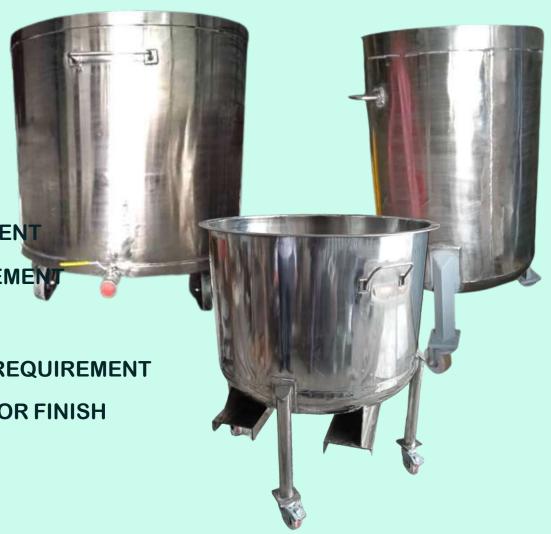

#### **MIXING VESSELS**

- > INDUSTRIAL MIXING VESSEL
- > WHEEL MOUNTED
- > WITH / WITHOUT LEGS
- > CAPACITY AS PER REQUIREMENT
- > DISCHARGE AS PER REQUIREMENT
- > HANDLE PROVIDED
- MOC SS304 / SS316 / AS PER REQUIREMENT
- > FINISHING MAT FINISH / MIRROR FINISH