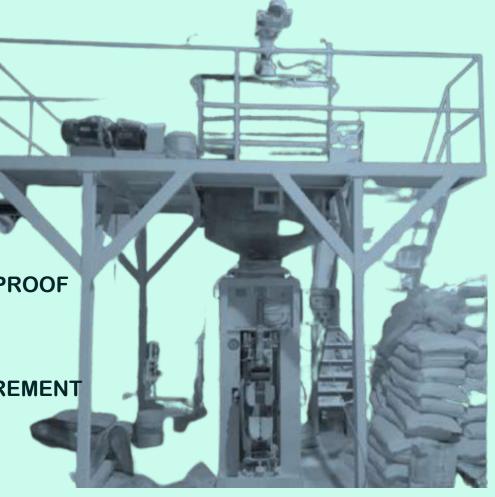

#### **WALL PUTTY PLANT**

- > INDUSTRIAL WALL PUTTY PLANT
- > CAPACITY AS PER REQUIREMENT
- > MOTOR FLAMEPROOF / NON FLAMEPROOF
- > POWER SUPPLY 430 V AC, 50 HZ
- > MOC SS304 / SS316 / AS PER REQUIREMENT