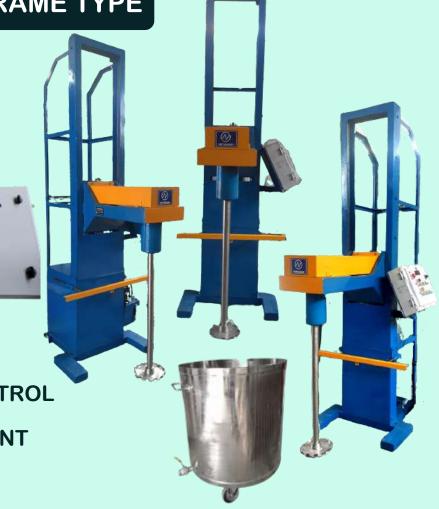

### HIGH SPEED DISPERSER (HSD) - FRAME TYPE

- > HYDRAULIC LIFTING TYPE
- > LIGHT DUTY TYPE WITH FRAME
- > RATING AS PER USER REQUIREMENT
- > SAFETY INTERLOCKS
- > FLAMEPROOF MOTOR
- > FLAMEPROOF OPERATING PANEL
- VESSEL AS PER REQUIREMENT
- > CONTROL PANEL WITH VFD FOR RPM CONTROL
- > MOC SS304 / SS316 / AS PER REQUIREMENT
- ➤ USE: TO DISSOLVE / MIX MATERIAL WITH DIFFERENT VISCOSITY