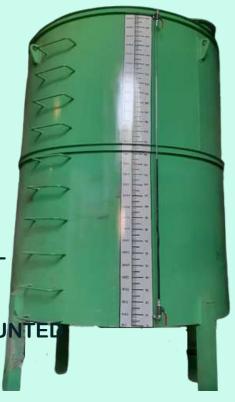

#### STORAGE TANK / VESSELS

- LIQUID STORAGE TANK / VESSELS
- > JACKETED OR NON JACKETED
- > CAPACITY AS PER REQUIREMENT
- > MOC SS304 / SS316 / MS
- > HIGH QUALITY OF WELDING
- > PHYSICAL & CHEMICAL CHECK OF STEEL
- > RADIOGRAPHY TEST FOR WELD JOINTS
- > FLAT BOTTOM / LUG MOUNTED / LEG MOUNTED