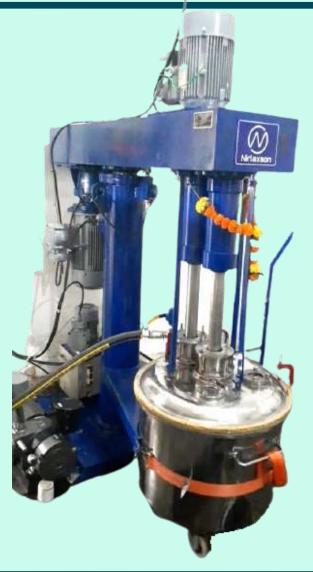

#### TWIN SHAFT DISPERSER

- > TWO SHAFT MIXER
- > CENTRAL LOW SPEED DESIGN ANCHOR AGITATOR
- > ANOTHER IS HIGH SPEED SHAFT & IMPELLER
- > TEFLON SCRAPER AS PER REQUIREMENT
- > STANDARD / VACUUM TYPE DESIGN AVAILABLE
- > CAPACITY & RATING AS PER REQUIREMENT
- > MOC SS304 / SS316 / AS PER REQUIREMENT
- > USE: PAINTS, INK, PIGMENT, DYESTUFFS, OINTMENTS, COSMETIC, HIGH VISCOSITY DISPERSION

#### **BUTTERFLY MIXER**

- > TWO SHAFT MIXER
- > CENTRAL LOW SPEED DESIGN BUTTERFLY IMPELLER
- > ANOTHER IS HIGH SPEED SHAFT & IMPELLER
- > TEFLON SCRAPER AS PER REQUIREMENT
- > STANDARD / VACUUM TYPE DESIGN AVAILABLE
- > CAPACITY & RATING AS PER REQUIREMENT
- > SAFETY INTERLOCKS
- > FLAMEPROOF OPERATING PANEL
- > CONTROL PANEL WITH VFD FOR RPM CONTROL
- > VESSEL AS PER REQUIREMENT
- > MOC SS304 / SS316 / AS PER REQUIREMENT
- > USE: PAINTS, INK, PIGMENT, DYESTUFFS, OINTMENTS, COSMETIC, HIGH VISCOSITY DISPERSION