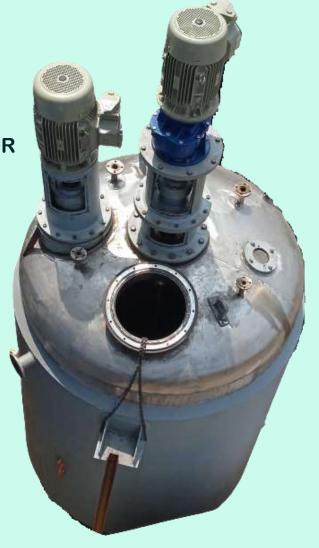

#### TWIN SHAFT DISPERSER

- > TWO SHAFT MIXER
- > CENTRAL LOW SPEED DESIGN ANCHOR AGITATOR
- > ANOTHER IS HIGH SPEED SHAFT & IMPELLER
- > TEFLON SCRAPER AS PER REQUIREMENT
- > STANDARD / VACUUM TYPE DESIGN AVAILABLE
- > CAPACITY & RATING AS PER REQUIREMENT
- > MOC SS304 / SS316 / AS PER REQUIREMENT
- > USE: PAINTS, INK, PIGMENT, DYESTUFFS, OINTMENTS, COSMETIC, HIGH VISCOSITY DISPERSION