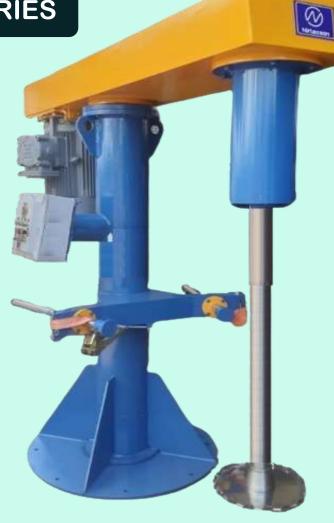

Manufacturer of Paint & Coating Industrial Machineries & Process Plant Equipments GSTIN: 27BBXPP0434L1Z1, IEC: BBXPP0434L, Email: Nirlaxson@gmail.com

HIGH SPEED DISPERSER (HSD) - HD SERIES

- > HYDRAULIC LIFTING TYPE
- > HEAVY DUTY TYPE WITH HYDRAULIC RAM
- RATING AS PER USER REQUIREMENT
- > SAFETY INTERLOCKS
- > FLAMEPROOF MOTOR
- > FLAMEPROOF OPERATING PANEL
- > CONTROL PANEL WITH VFD FOR RPM CONTROL
- > VESSEL AS PER REQUIREMENT
- > MOC SS304 / SS316 / AS PER REQUIREMENT
- ➤ USE: TO DISSOLVE / MIX MATERIAL WITH DIFFERENT VISCOSITY