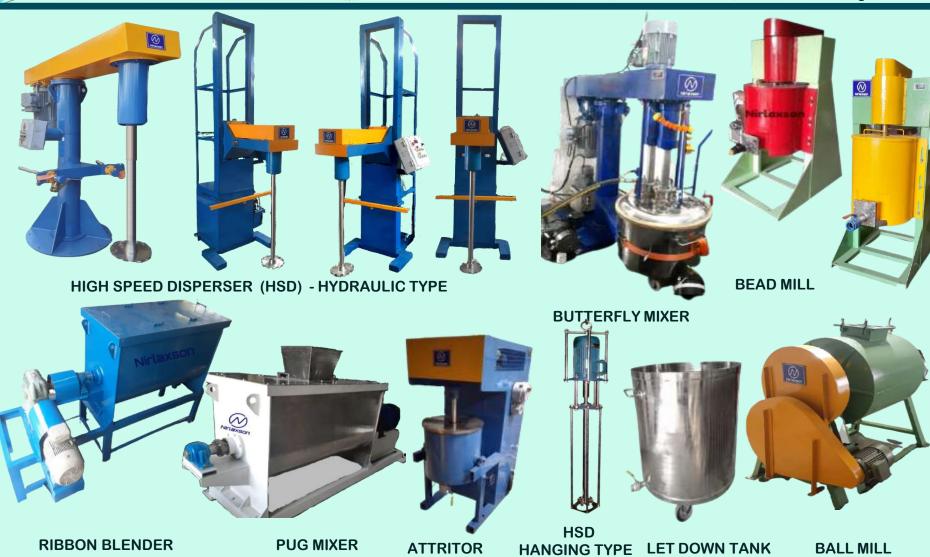

#### **OUR PRODUCTS:**

- Bead Mill
- Ball Mill
- Pug Mixer
- Ribbon Blender
- Sigma Mixer
- Attritor

- High Speed Stirrer
- High Speed Dissolver
- Slow Speed Dissolver
- Twin Shaft Dissolver
- Machine Spares

#### **OUR PRODUCTS:**

- Butterfly Mixer
- Tri Shaft Mixer
- Lab Stirrer
- Jacketed Reactor
- Limpet Coil Reactor
- Let Down Tanks

- Vessels
- Storage Tanks
- Receivers
- Heat Exchangers
- Screw Conveyer
- Dust Collector