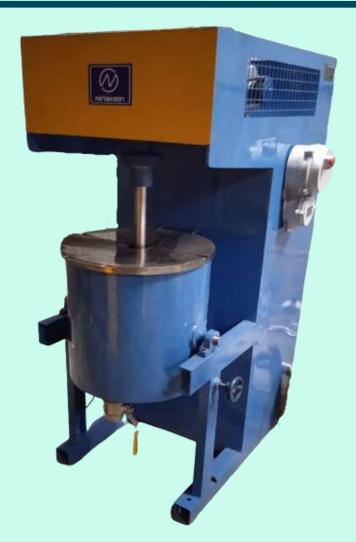

#### **BUTTERFLY MIXER**

- > TWO SHAFT MIXER
- > CENTRAL LOW SPEED DESIGN BUTTERFLY IMPELLER
- > ANOTHER IS HIGH SPEED SHAFT & IMPELLER
- > TEFLON SCRAPER AS PER REQUIREMENT
- > STANDARD / VACUUM TYPE DESIGN AVAILABLE
- > CAPACITY & RATING AS PER REQUIREMENT
- > SAFETY INTERLOCKS
- > FLAMEPROOF OPERATING PANEL
- > CONTROL PANEL WITH VFD FOR RPM CONTROL
- > VESSEL AS PER REQUIREMENT
- > MOC SS304 / SS316 / AS PER REQUIREMENT
- > USE: PAINTS, INK, PIGMENT, DYESTUFFS, OINTMENTS, COSMETIC, HIGH VISCOSITY DISPERSION

#### TWIN SHAFT DISPERSER

- > TWO SHAFT MIXER
- > CENTRAL LOW SPEED DESIGN ANCHOR AGITATOR
- > ANOTHER IS HIGH SPEED SHAFT & IMPELLER
- > TEFLON SCRAPER AS PER REQUIREMENT
- > STANDARD / VACUUM TYPE DESIGN AVAILABLE
- > CAPACITY & RATING AS PER REQUIREMENT
- > MOC SS304 / SS316 / AS PER REQUIREMENT
- > USE: PAINTS, INK, PIGMENT, DYESTUFFS, OINTMENTS, COSMETIC, HIGH VISCOSITY DISPERSION