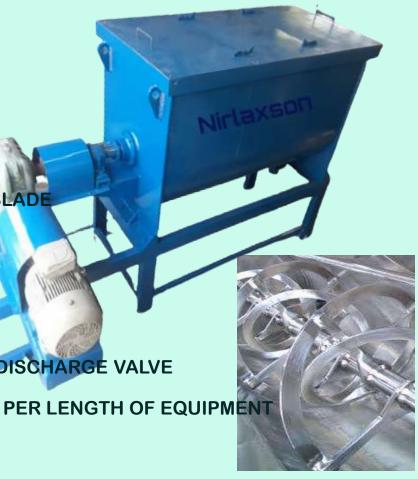

#### **PUG MIXER**

> CAPACITY: UP TO 8000 LITER

> THROUGH: U-TYPE

> SHAFT - SOLID SHAFT

> BLADES - PADDLE TYPE BLADE FITTED ON TO BLADE

- > FLAMEPROOF / NON FLAMEPROOF MOTOR
- > INLINE HELICAL GEARBOX
- > DRIVE DIRECTLY COUPLED / CHAIN DERIVED
- > DISCHARGE CENTRALLY LOCATED SUITABLE DISCHARGE VALVE
- > LID CUSTOMIZED AS PER REQUIREMENT & AS PER LENGTH OF EQUIPMENT
- > MOUNTING SKID MOUNTED / LED MOUNTED
- > MOC MS / SS304 / SS316

#### **RIBBON BLENDER**

> CAPACITY : UP TO 8000 LITER

> THROUGH: U-TYPE

> SHAFT - SOLID SHAFT

> BLADES - PADDLE TYPE BLADE FITTED ON TO BLADE

- > FLAMEPROOF / NON FLAMEPROOF MOTOR
- > INLINE HELICAL GEARBOX
- > DRIVE DIRECTLY COUPLED / CHAIN DERIVED
- > DISCHARGE CENTRALLY LOCATED SUITABLE DISCHARGE VALVE
- > LID CUSTOMIZED AS PER REQUIREMENT & AS PER LENGTH OF EQUIPMENT
- > MOUNTING SKID MOUNTED / LED MOUNTED
- > MOC MS / SS304 / SS316